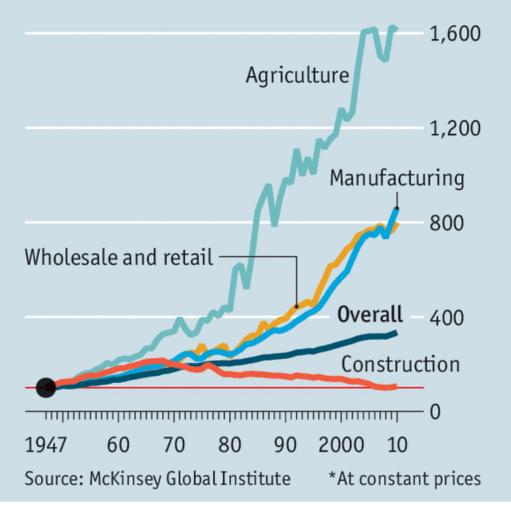

## Unlearning by doing

United States, gross value-added\* Per hour worked, 1947=100