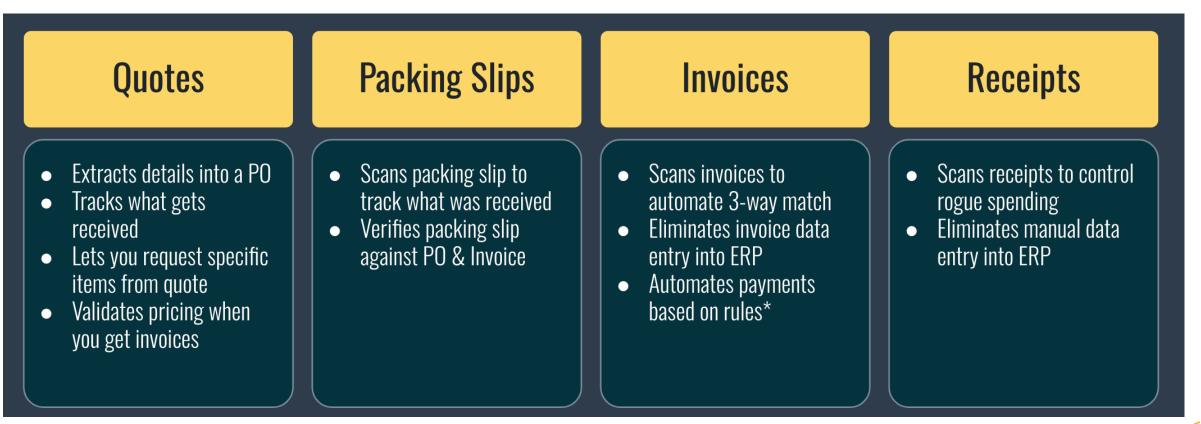

#### Quickly identify contract risk

Stop spending hours or days reviewing contracts. With the click of a button our CrunchAI<sup>™</sup> can help identify the critical provisions that you should know about.

#### Standardize contract review

Construction is already risky enough but contracts don't have to be. Establish a system for reviewing contracts that is repeatable, measurable and consistent.

#### Give your team a playbook

Empower your team with knowledge by providing everyone with a condensed playbook to reference. Say goodbye to legal jargon and hello to plain English.