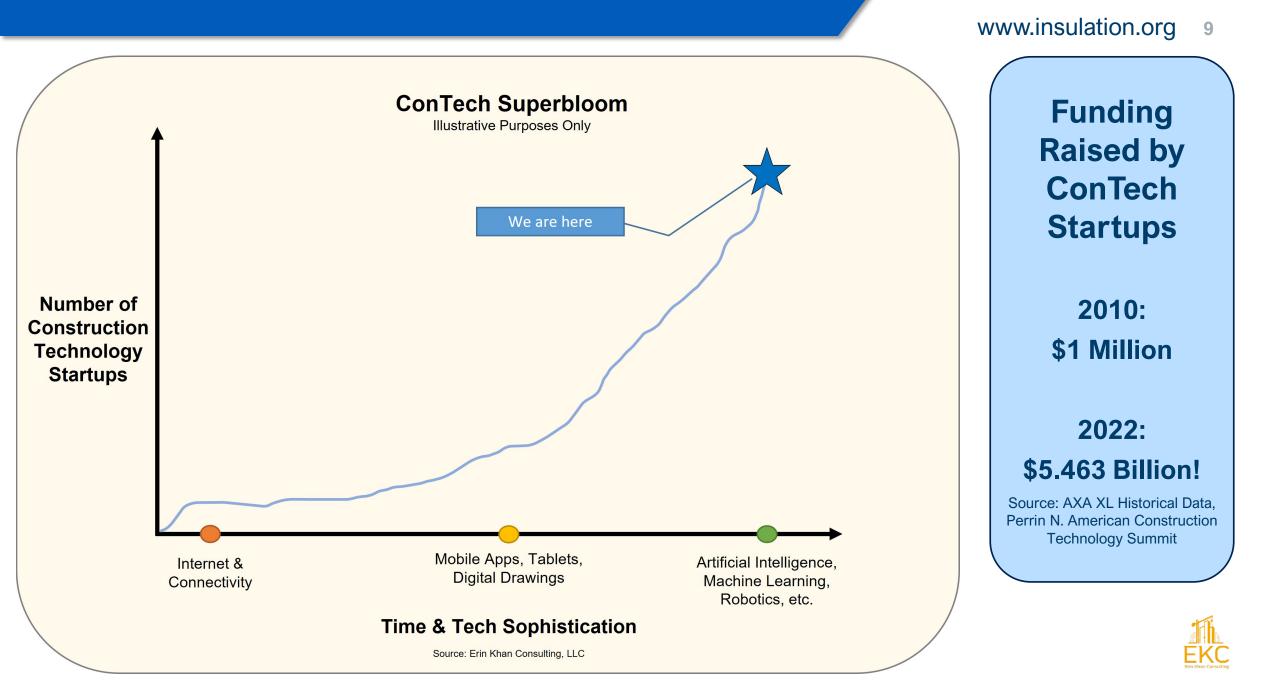

## **Artificial Intelligence: Historic or on the Horizon?**

A Bit of

**Both** 

#### www.insulation.org 8