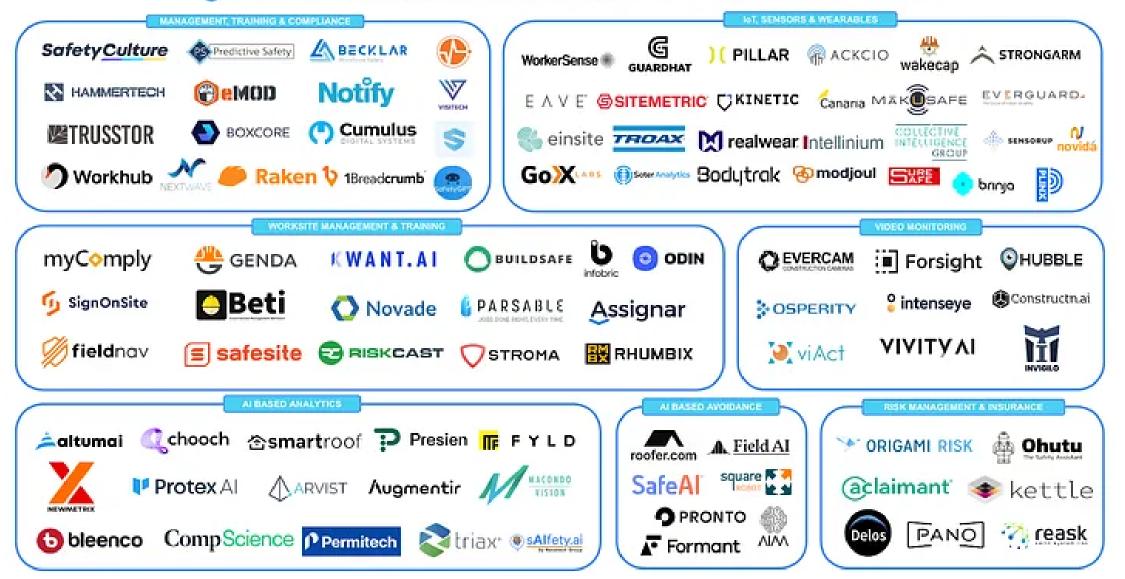

## buzzbid.com/

- Integrated estimating with computer vision technology
- Takeoff Automation using ClickONCE ™
- Specific to Division 07

gsfutures 2024 CONSTRUCTION SAFETY TECHNOLOGY MAP

GS Futures Construction Safety Technology Map (2024)