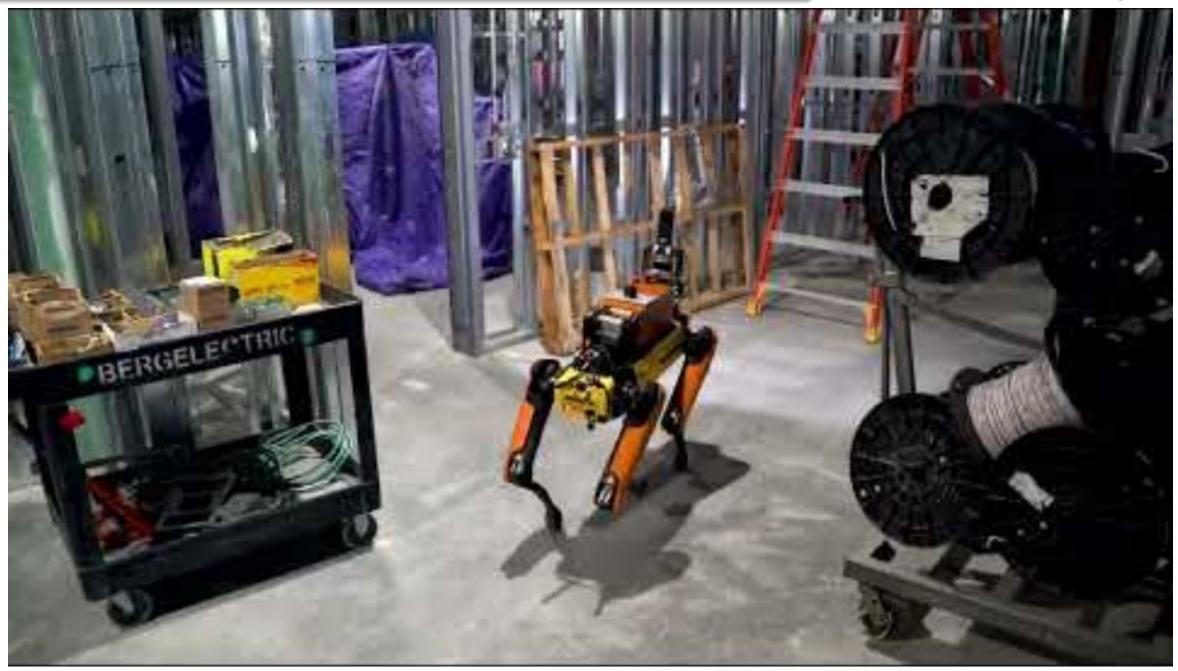

# **Field Al**

#### 360 Photo Reality Capture

Autonomously capture 360° photos and videos without the need for supervision, pre-route or training the robot in your environment.

BIM

#### **Bim Comparison**

Compare BIM models to real-time digital twins enabling immediate identification of issues and faster resolution.

#### Issue Mapping

Reduce hazards and risks on the job site with an autonomous job walk to identify safety issues in realtime detection.

#### Lidar Scan Point

Create real-time LIDAR point cloud maps with our autonomous solution in a matter of minutes instead of days or weeks.

8

#### Semantic Object Identification

Identify and locate any object autonomously on your site without the need for human intervention resulting in real-time site coordination.

#### **Topography Mapping**

Create topography maps autonomously and immediately without the need for manual scanning and data collection.