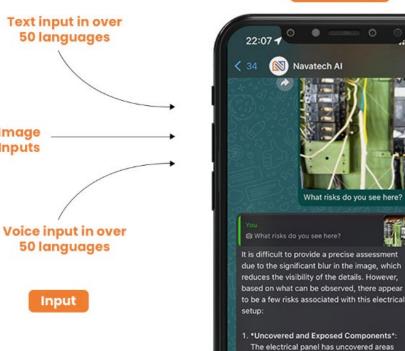

**Navatech AI + Specialised Health and** Safety Knolwedgebase (Can also be customised to your organisational data)

#### Processing

- 36

Image

Inputs

#### www.saifety.ai

## **Putting Al** into Safety

- Observation reporting and incident management
- Monitoring and tracking
- **Reporting and** multilingual support